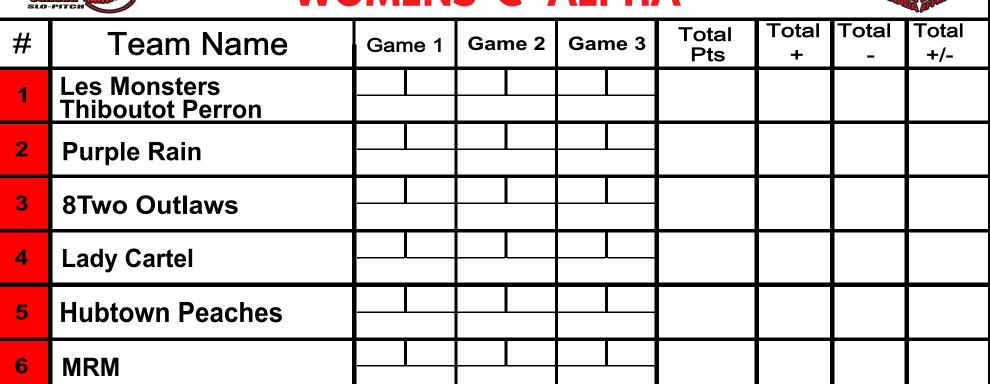

#### **NSA CANADA MEN'S & WOMEN'S WORLD SERIES**

### **WOMENS C-BRAVO**

| 310 | SLU-PITER CONTRACTOR OF THE PARTY OF THE PAR |      |   |     |      |     |      |              |            |            |              |
|-----|--------------------------------------------------------------------------------------------------------------------------------------------------------------------------------------------------------------------------------------------------------------------------------------------------------------------------------------------------------------------------------------------------------------------------------------------------------------------------------------------------------------------------------------------------------------------------------------------------------------------------------------------------------------------------------------------------------------------------------------------------------------------------------------------------------------------------------------------------------------------------------------------------------------------------------------------------------------------------------------------------------------------------------------------------------------------------------------------------------------------------------------------------------------------------------------------------------------------------------------------------------------------------------------------------------------------------------------------------------------------------------------------------------------------------------------------------------------------------------------------------------------------------------------------------------------------------------------------------------------------------------------------------------------------------------------------------------------------------------------------------------------------------------------------------------------------------------------------------------------------------------------------------------------------------------------------------------------------------------------------------------------------------------------------------------------------------------------------------------------------------------|------|---|-----|------|-----|------|--------------|------------|------------|--------------|
| #   | Team Name                                                                                                                                                                                                                                                                                                                                                                                                                                                                                                                                                                                                                                                                                                                                                                                                                                                                                                                                                                                                                                                                                                                                                                                                                                                                                                                                                                                                                                                                                                                                                                                                                                                                                                                                                                                                                                                                                                                                                                                                                                                                                                                      | Game | 1 | Gan | ne 2 | Gan | ne 3 | Total<br>Pts | Total<br>+ | Total<br>- | Total<br>+/- |
| 1   | Incroyables Hyundai<br>Sherbrooke                                                                                                                                                                                                                                                                                                                                                                                                                                                                                                                                                                                                                                                                                                                                                                                                                                                                                                                                                                                                                                                                                                                                                                                                                                                                                                                                                                                                                                                                                                                                                                                                                                                                                                                                                                                                                                                                                                                                                                                                                                                                                              |      |   |     |      |     |      |              |            |            |              |
| 2   | Lady Venom                                                                                                                                                                                                                                                                                                                                                                                                                                                                                                                                                                                                                                                                                                                                                                                                                                                                                                                                                                                                                                                                                                                                                                                                                                                                                                                                                                                                                                                                                                                                                                                                                                                                                                                                                                                                                                                                                                                                                                                                                                                                                                                     |      |   |     |      |     |      |              |            |            |              |
| 3   | Her-ricane's                                                                                                                                                                                                                                                                                                                                                                                                                                                                                                                                                                                                                                                                                                                                                                                                                                                                                                                                                                                                                                                                                                                                                                                                                                                                                                                                                                                                                                                                                                                                                                                                                                                                                                                                                                                                                                                                                                                                                                                                                                                                                                                   |      |   |     |      |     |      |              |            |            |              |
| 4   | Valkyries                                                                                                                                                                                                                                                                                                                                                                                                                                                                                                                                                                                                                                                                                                                                                                                                                                                                                                                                                                                                                                                                                                                                                                                                                                                                                                                                                                                                                                                                                                                                                                                                                                                                                                                                                                                                                                                                                                                                                                                                                                                                                                                      |      |   |     |      |     |      |              |            |            |              |
| 5   | Le Shelby                                                                                                                                                                                                                                                                                                                                                                                                                                                                                                                                                                                                                                                                                                                                                                                                                                                                                                                                                                                                                                                                                                                                                                                                                                                                                                                                                                                                                                                                                                                                                                                                                                                                                                                                                                                                                                                                                                                                                                                                                                                                                                                      |      |   |     |      |     |      |              |            |            |              |
| 6   | FAFO                                                                                                                                                                                                                                                                                                                                                                                                                                                                                                                                                                                                                                                                                                                                                                                                                                                                                                                                                                                                                                                                                                                                                                                                                                                                                                                                                                                                                                                                                                                                                                                                                                                                                                                                                                                                                                                                                                                                                                                                                                                                                                                           |      |   |     |      |     |      |              |            |            |              |